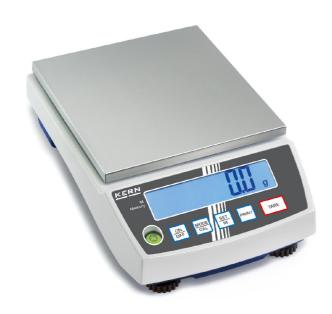

## **KERN PCB3500-2**

The standard in the laboratory

| Measuring system                                |                                                                        |
|-------------------------------------------------|------------------------------------------------------------------------|
| Adjustment options:                             | External calibration                                                   |
| Eccentric loading at 1/3 [Max]:                 | 50 mg                                                                  |
| Linearity:                                      | 50 mg                                                                  |
| Readability [d]:                                | 10 mg                                                                  |
| Recommended adjusting weight:                   | 3 kg (F1)                                                              |
| Repeatability:                                  | 20 mg                                                                  |
| Resolution:                                     | 350000                                                                 |
| Stabilisation time under laboratory conditions: | 3 s                                                                    |
| Tare range:                                     | 3,500 kg                                                               |
| Warm up time:                                   | 2 h                                                                    |
| Weighing capacity [Max]:                        | 3,500 kg                                                               |
| Weighing system:                                | Strain gauge                                                           |
| Weighing units:                                 | tl (Singap. Malays) dwt ffa ct<br>tl (Tw) oz ozt to tl (HK) g mo<br>lb |
| Display                                         |                                                                        |

| Construction                |                   |
|-----------------------------|-------------------|
| Casing material:            | Plastic           |
| Dimensions housing (WxDxH): | 163 x 245 x 79 mm |
| Level indicator:            | yes               |
| Material weighing plate:    | stainless steel   |
| Revolving screw feet:       | yes               |
| Weighing surface (WxD):     | 130 x 130 mm      |