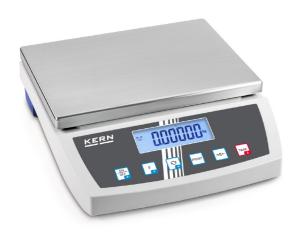

# **KERN FKB16K0.05**

High-resolution bench scale with large weighing range and robust stainless steel weighing plate

| Measuring system                                    |                                     |
|-----------------------------------------------------|-------------------------------------|
| Adjustment options:                                 | External calibration                |
| Eccentric loading at 1/3 [Max]:                     | 500 mg                              |
| Linearity:                                          | 500 mg                              |
| Readability [d]:                                    | 50 mg                               |
| Recommended adjusting weight:                       | 10 kg (F1); 5 kg (F1); 1 kg<br>(F1) |
| Repeatability:                                      | 50 mg                               |
| Resolution:                                         | 320000                              |
| Stabilisation time under laboratory conditions:     | 3 s                                 |
| Warm up time:                                       | 2 h                                 |
| Weighing capacity [Max]:                            | 16 kg                               |
| Weighing system:                                    | Strain gauge                        |
| Weighing units:                                     | dwt ffa gn oz ozt kg g lb           |
| Display                                             |                                     |
| Display digit height (large):                       | 2,500 cm                            |
| Counting                                            |                                     |
| Counting resolution:                                | 320000                              |
| Mininum piece weight at piece counting (Laboratory: | 50 mg                               |
| Mininum piece weight at piece counting (Normal):    | 500 mg                              |
| Functions                                           |                                     |
| Conversion function:                                | yes                                 |
| Counting function:                                  | yes                                 |
| Percentage determination:                           | yes                                 |
| PRE-TARE function:                                  | yes                                 |

## **KERN FKB16K0.05**

High-resolution bench scale with large weighing range and robust stainless steel weighing plate