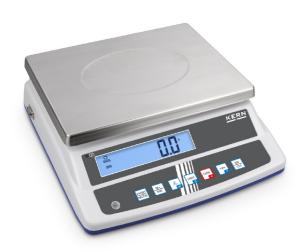

| Construction                          |                     |
|---------------------------------------|---------------------|
| Casing material:                      | Plastic             |
| Dimensions housing (WxDxH):           | 340 x 320 x 100 mm  |
| Dimensions of weighing plate (WxDxH): | 300 x 230 x 12,5 mm |
| Level indicator:                      | yes                 |
| Material weighing plate:              | stainless steel     |
| Revolving screw feet:                 | yes                 |
| Weighing surface (WxD):               | 230 x 300 mm        |