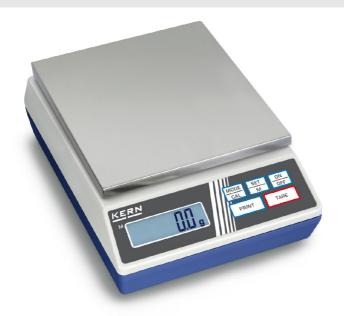

## KERN 440-53N

The classic balance in the laboratory

| Measuring system                                |                                              |
|-------------------------------------------------|----------------------------------------------|
| Adjustment options:                             | External calibration                         |
| Eccentric loading at 1/3 [Max]:                 | 3 g                                          |
| Linearity:                                      | 2 g                                          |
| Readability [d]:                                | 1 g                                          |
| Recommended adjusting weight:                   | 5 kg (M2)                                    |
| Repeatability:                                  | 1 g                                          |
| Resolution:                                     | 6000                                         |
| Stabilisation time under laboratory conditions: | 2 s                                          |
| Warm up time:                                   | 30 min                                       |
| Weighing capacity [Max]:                        | 6 kg                                         |
| Weighing system:                                | Strain gauge                                 |
| Weighing units:                                 | dwt tl (Tw) oz ozt kg tl (HK)<br>tol g mo lb |

| Construction                |                   |
|-----------------------------|-------------------|
| Casing material:            | Plastic           |
| Dimensions housing (WxDxH): | 165 x 230 x 80 mm |
| Material weighing plate:    | stainless steel   |
| Weighing surface (WxD):     | 150 x 170 mm      |